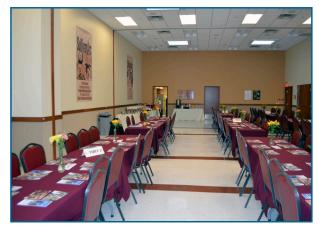

The Multi-Purpose Room consists of three smaller rooms that can be combined or separated. It is an ideal location for large gatherings, business meetings, events, and more. We offer the room to community organizations, as well as use it internally.