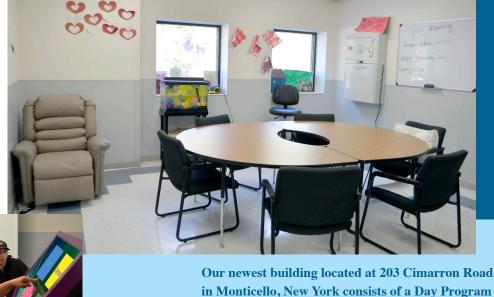

## 203 Cimarron Road Monticello, NY

SullivanArc announces Naming Opportunities at our newest office space attributed to the permanent legacy of our donors. A limited number of naming opportunities are available for donors who wish to receive recognition for their support of SullivanArc, or to memorialize or honor a loved one or a person receiving support in our programs.

featuring nine modern classrooms designed for small

location.

and interactions, along

to assist people with

are also located at this

with the latest technology

developmental disabilities. Our administrative offices