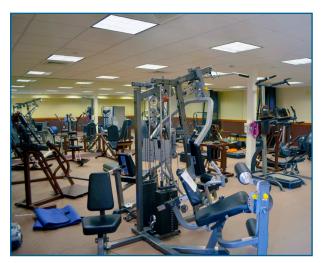

The Wellness Center

The Multi-Purpose Room

The Training Room

The Wellness Center at our Cimarron Road building serves as a fitness center and resource area for general health and wellness. It is utilized daily by people served by SullivanArc and staff members after hours.