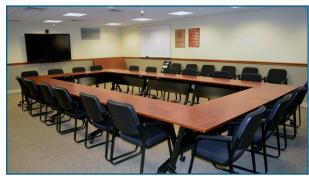

The Training Room is actively used for a number of trainings and meetings. All new staff utilize it for orientation. Seasoned staff use it for annual trainings and recertifications. Board meetings can also be held here.